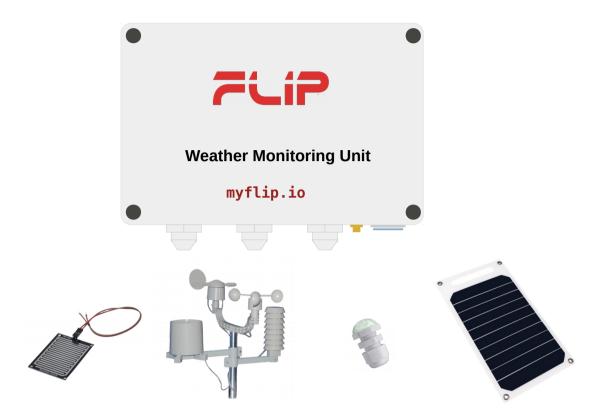

## **Waether Monitoring Unit**

The FLIP-WMU measures ambient temperature, relative humidity, air pressure, wind speed, wind direction, measure rainfall, leaf wetness, and luminosity sends the data to cloud.

#### **Features**

- Weatherproof and rugged IP65 housing
- User Interface FLIP software for setup configuration Indication:Ring LED Switch (Power/Network)
- Internal Battery to run more than 3 weeks with out charge
- Solar panel setup for charging
- Cummunication: TCP/UDP, HTTPs and MQTT
- Data reading frequency set as units of 15 minutes
- Optional GPS
- Easy sensor interface options with SP-16/PG9 connectors versions
- Available in Cellular(2G/3G/4G) / NB-IoT / LoRa versions

#### **Ambient Temperature and Relative Humidity with Air Pressure(SHT3x and BPM280)**

Temperature range: -40°C to +125°C | Accuracy: ±3°C

Pressure Range: 300 to 1100 hPa | Accuracy: ~ ±1 hPa

Humidity: 0-100%RH | Accuracy: ±2%RH

#### **Anemometer**

Sensitivity: 2.4km/h / turn

Wind Speed Range: 0 ~ 240km/h

#### Wind Vane

Maximum accuracy: 22.5°

#### Rain Bucket

Bucket capacity: 0.28 mm of rain

#### **Leaf wetness**

Resistance Range:  $5 \text{ k}\Omega \sim >2 \text{ M}\Omega$ 

Output Voltage Range: 1 V ~ 3.3 V

#### Lux sensor

Luminosity Range: 0-300000 lx

Resolution: 0.0036 lx

Rain Bucket

Wind vane

Anemometer

#### **Power**

9-12V 1A Input from Solar Panel or Adaptor

2600/5200mAh Li-Ion battery